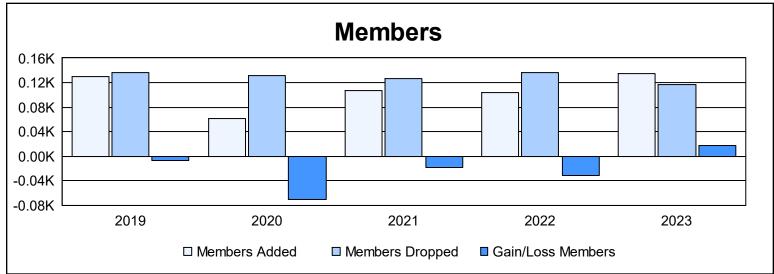

District 5M 4 As of June 2023 Cumulative

| Year      | New<br>Clubs | Dropped<br>Clubs | Gain/<br>Loss<br>Clubs | New<br>Members | Charter<br>Members | Reinstate<br>Members | Transfer<br>Members | Total<br>Member<br>Added | Total<br>Members<br>Dropped | Gain/<br>Loss<br>Members |
|-----------|--------------|------------------|------------------------|----------------|--------------------|----------------------|---------------------|--------------------------|-----------------------------|--------------------------|
| 2018-2019 | 0            | 1                | -1                     | 123            | 1                  | 1                    | 5                   | 130                      | 137                         | -7                       |
| 2019-2020 | 0            | 1                | -1                     | 55             | 0                  | 1                    | 6                   | 62                       | 132                         | -70                      |
| 2020-2021 | 1            | 0                | 1                      | 73             | 28                 | 5                    | 1                   | 107                      | 126                         | -19                      |
| 2021-2022 | 0            | 1                | -1                     | 93             | 0                  | 4                    | 7                   | 104                      | 136                         | -32                      |
| 2022-2023 | 1            | 1                | 0                      | 109            | 21                 | 2                    | 2                   | 134                      | 117                         | 17                       |
| Average   | 0            | 1                | 0                      | 91             | 10                 | 3                    | 4                   | 107                      | 130                         | -22                      |